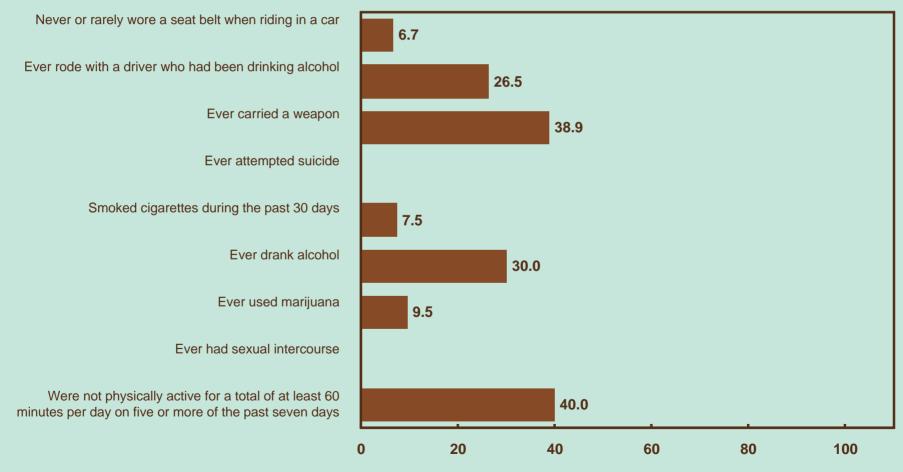

## North Carolina Middle School Survey

### **Summary Graphs**

#### Percentage of students who: