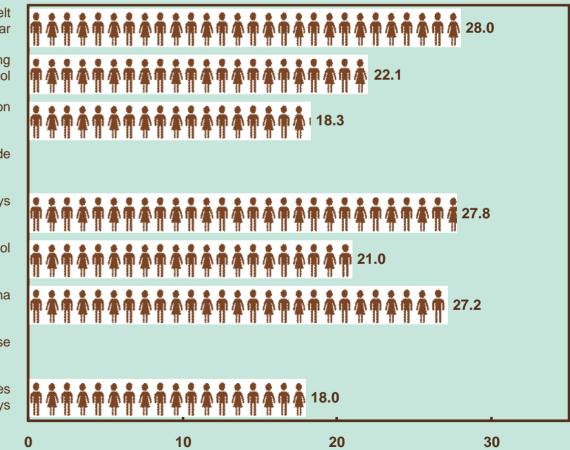

## North Carolina Middle School Survey

### **Summary Graphs**

#### Number of students in a class of 30 who:

Sometimes, most of the time, or always wore a seat belt when riding in a car

Did not ever ride with a driver who had been drinking alcohol

Did not ever carry a weapon

Did not ever attempt suicide

Did not smoke cigarettes during the past 30 days

Did not ever drink alcohol

Did not ever use marijuana

Never had sexual intercourse

Were physically active for a total of at least 60 minutes per day on five or more of the past seven days