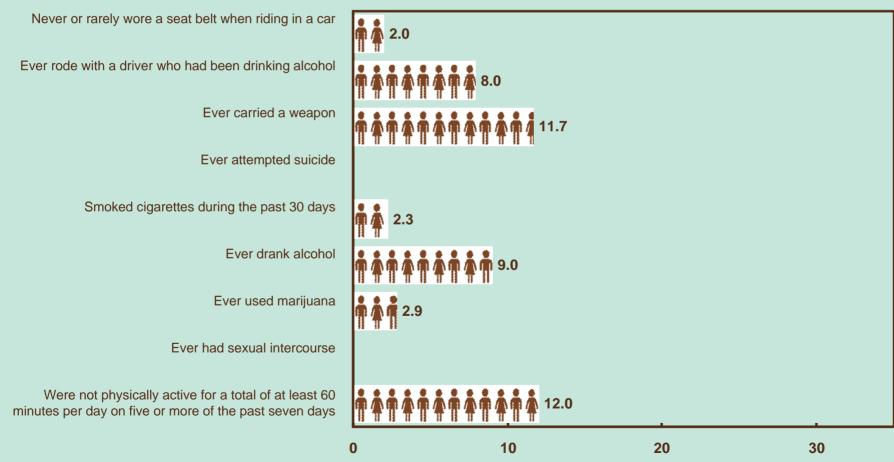

## North Carolina Middle School Survey

### **Summary Graphs**

#### Number of students in a class of 30 who: