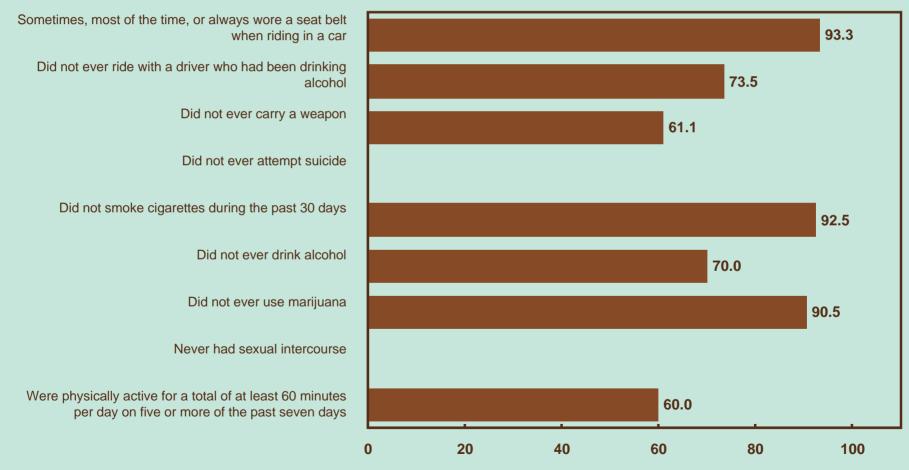

## North Carolina Middle School Survey

### **Summary Graphs**

#### Percentage of students who: