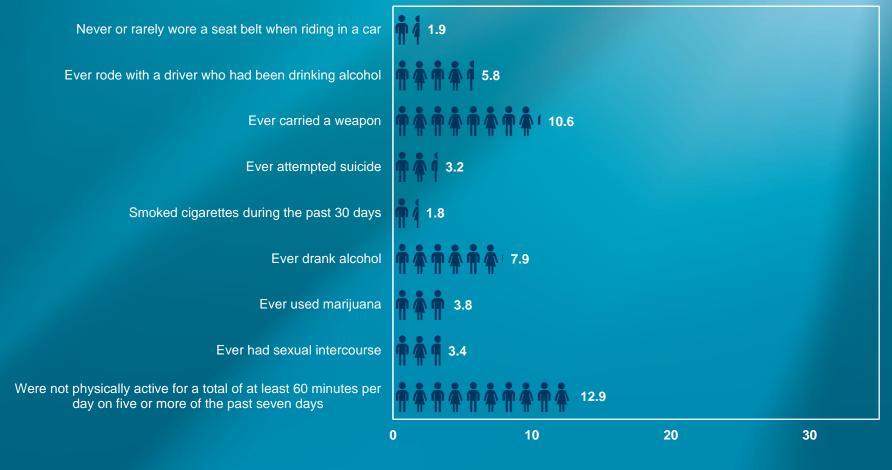

## **North Carolina Middle School Survey**

### **Summary Graphs**

#### Number of students in a class of 30 who: