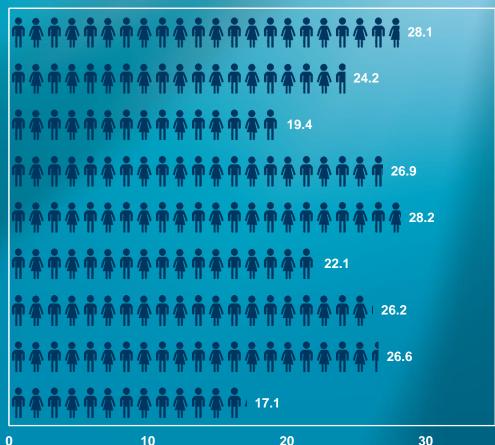

### **North Carolina Middle School Survey**

**Summary Graphs** 

Number of students in a class of 30 who:

Sometimes, most of the time, or always wore a seat belt when riding in a car

Did not ever ride with a driver who had been drinking alcohol

Did not ever carry a weapon

Did not ever attempt suicide

Did not smoke cigarettes during the past 30 days

Did not ever drink alcohol

Did not ever use marijuana

Never had sexual intercourse

Were physically active for a total of at least 60 minutes per day on five or more of the past seven days