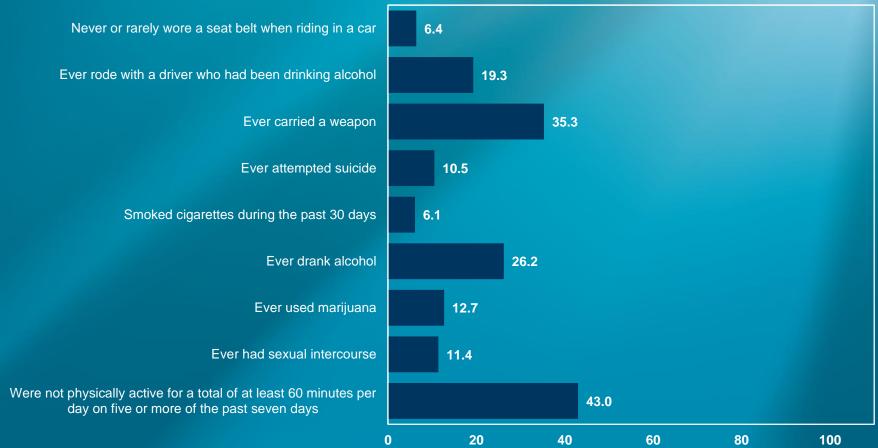

## **North Carolina Middle School Survey**

### **Summary Graphs**

#### Percentage of students who: