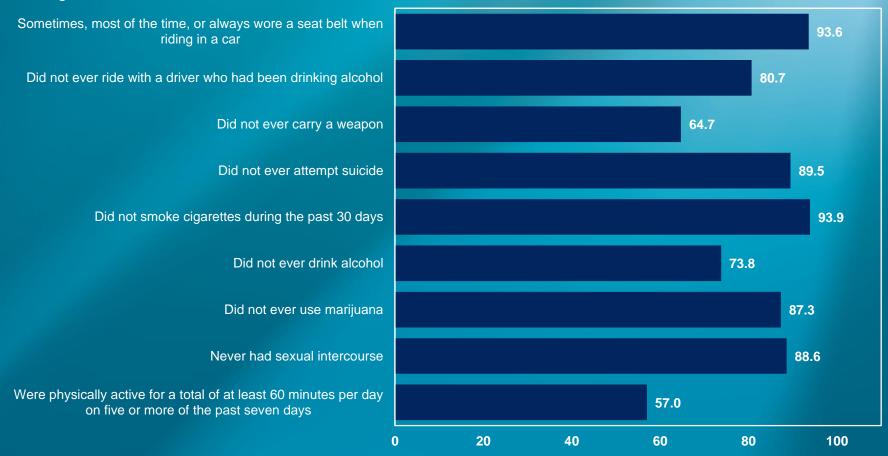

## **North Carolina Middle School Survey**

### **Summary Graphs**

#### Percentage of students who: